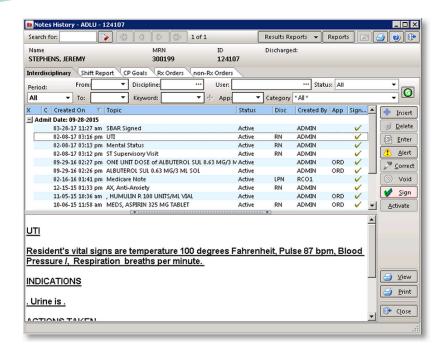

# Interdisciplinary Notes "Communicate & Document"

#### **Central Database for All Notes**

- · Cross referenced (metadata)
- · Access From All Modules
- Note Template Library
- Personal User Templates
- · Topic Tags

#### **Smart Search Capabilities**

- · Search by Phrases
- Search by Period
- · Search by User/Department
- Search by Tags/Topics
- · Search by Application

#### **Quality Assurance**

- Arrange notes by Topics/ Keywords
- · Save Notes to 24-hr Shift Report
- Templates Mandatory Entry Data
- Track Trends
- View Trends by Unit, User
- · Views by Predefined Topics